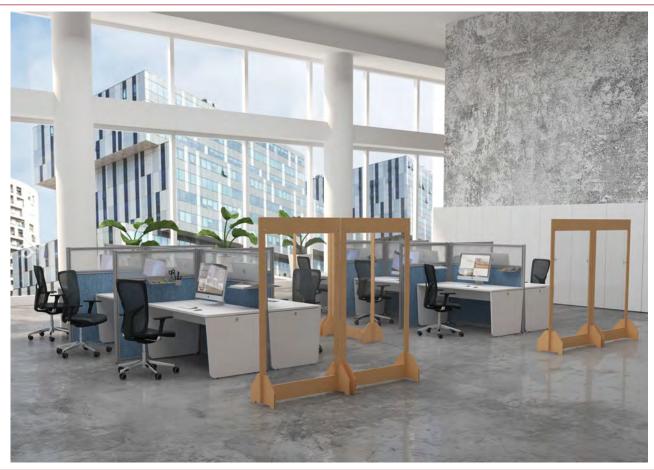

# Fortis-Lux Della Rovere strong and lightweight panel

Lisocore and plexiglass panel, strong and lightweight for the separation interiors with antibacterial protection.

Lisocore free-standing structure.

Lisocore is honeycomb composite wood, ultralight, patented, unique of its kind as for lightness and strenght, easy to assemble, composed by two bases with interlocking system.

The central panel is made up of transparent plexiglass that lets in light, it's easy to clean and it doesn't make the environment dark.

#### **Covid-19 Prevention**