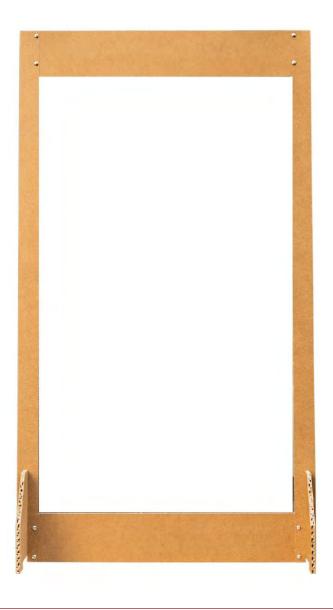

# Fortis-Lux Della Rovere strong and lightweight panel

Lisocore and plexiglass panel, strong and lightweight for the separation interiors with antibacterial protection.

Lisocore free-standing structure.

Lisocore is honeycomb composite wood, ultralight, patented, unique of its kind as for lightness and strenght, easy to assemble, composed by two bases with interlocking system.

The central panel is made up of transparent plexiglass that lets in light, it's easy to clean and it doesn't make the environment dark.

#### **Dimensions:**

W. 1000 mm H. 1800 mm D. 15 mm Hole/light: W.860 mm H.1480 mm Weight 10 kg

Sales code: **D200080** 

Please note: transport by truck is done for easily accesibles areas, if this is not the case, please contact our company to check delivery availability and increased costs.