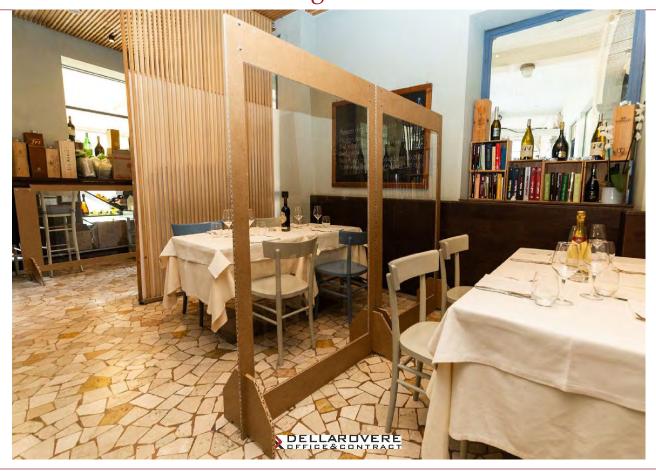

### Lisocore and Plexiglass Fortis-Lux Panel

# Fortis-Lux Della Rovere strong and lightweight panel

Lisocore and plexiglass panel, strong and lightweight for the separation interiors with antibacterial protection.

Lisocore free-standing structure.

Lisocore is honeycomb composite wood, ultralight, patented, unique of its kind as for lightness and strenght, easy to assemble, composed by two bases with interlocking system.

The central panel is made up of transparent plexiglass that lets in light, it's easy to clean and it doesn't make the environment dark.