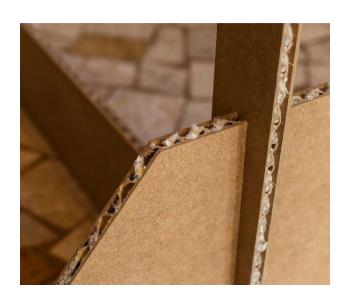

Lisocore is honeycomb composite wood, ultralight, patented, unique of its kind as for lightness and strenght, easy to assemble, composed by two bases with interlocking system.

The central panel is made up of transparent plexiglass that lets in light, it's easy to clean and it doesn't make the environment dark.