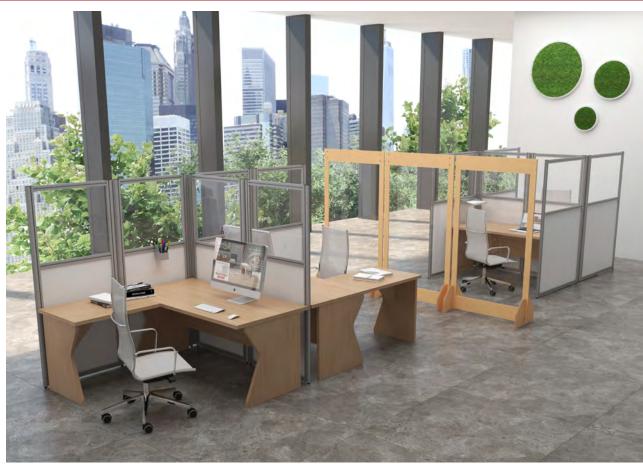

# Fortis-Lux Della Rovere strong and lightweight panel

Lisocore and plexiglass panel, strong and lightweight for the separation interiors with antibacterial protection.

Lisocore free-standing structure.

Lisocore is honeycomb composite wood, ultralight, patented, unique of its kind as for lightness and strenght, easy to assemble, composed by two bases with interlocking system.

The central panel is made up of transparent plexiglass that lets in light, it's easy to clean and it doesn't make the environment dark.

#### **Covid-19 Prevention**