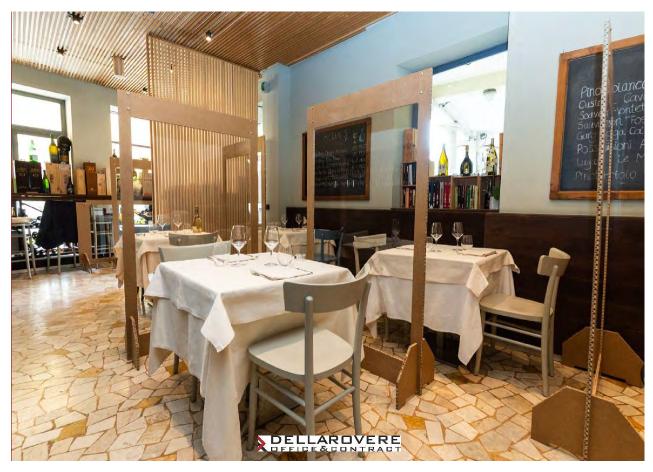

### Lisocore and Plexiglass Fortis-Lux Panel

# Fortis-Lux Della Rovere strong and lightweight panel

Lisocore and plexiglass panel, strong and lightweight for the separation interiors with antibacterial protection.

Lisocore free-standing structure.

Lisocore is honeycomb composite wood, ultralight, patented, unique of its kind as for lightness and strenght, easy to assemble, composed by two bases with interlocking system.

The central panel is made up of transparent plexiglass that lets in light, it's easy to clean and it doesn't make the environment dark.